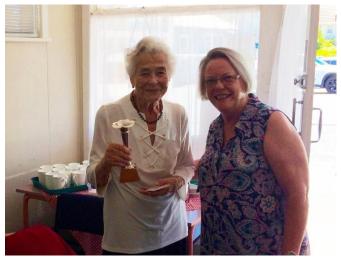

# Warkworth Bridge Club Prize Giving 2016 Tuesday Afternoon

### Introductory Competition



Winners: Mildred Hooper and Marnie Rogers – Mildred (centre) with Diane and Jenny

## **Teams of Four**



Winners: Sandy Regan, Joan Gordon, Caroline Goodall and Kath Anderson – with Jenny

**Warkworth Pairs** 



Winners: Anna deJager and Jenny Robinson

## Individuals



Winner: Jenny Robinson – Jenny (centre) with Diane and Caroline





# Warkworth Bridge Club Prize Giving 2016 Tuesday Afternoon

### **Jeannie Fraser Trophy**



Winners: Dallas Mitchell and Richard Knight – Dallas centre with Dianne and Jenny

# **Rodney Pairs**

Winners: Caroline Goodall and Jenny Robinson – Dianne with Jenny and Caroline

# **Wellsford Pairs**



Winners: Margaret Gibson-Smith and Rae Garnett – Margaret and Rae with Jenny

## **Championship Pairs**



Winners: Dave Gardiner and Sandy Regan – Sandy and Dave with Jenny

# **Rita Collie Trophy**

Winners: Joan Gordon and Sandy Regan

# Warkworth Bridge Club Prize Giving 2016 Tuesday Afternoon

## **Anniversay Pairs**





Winners: Kath Anderson Joan Gordon – Jo