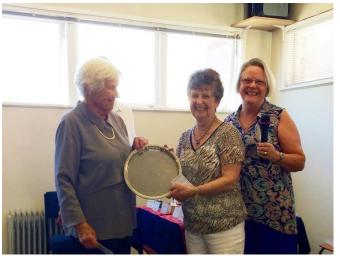

# **Wellsford Pairs**

Winners: Margaret Gibson-Smith and Rae Garnett – Margaret and Rae with Jenny